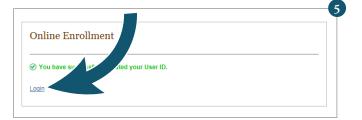

To continue, click "Login" at the bottom of the screen.

Login in using your new User ID and password, created in Step 4, and click "Go."

You will be asked to create three security questions.

You can pick a question from the dropdown list or create your own question by clicking the link.