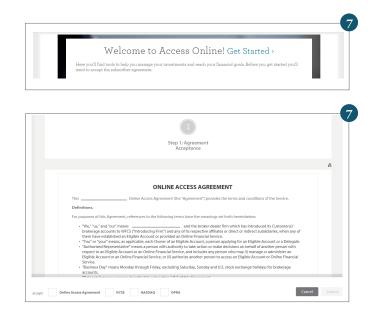

*Please note: all answers must be at least four characters (including spaces) and no two answers can match.* 

Answers are not case-sensitive.

| ~ |
|---|
|   |
|   |
|   |

You will be taken to a page that outlines the features of the new Access Online experience before going to the agreement. You can skip the tour by clicking "Get Started" at the top of the page.

Next, you will be taken to the online access agreement. After you have reviewed the online terms and conditions, you will need to check **all the boxes** for Online Access Agreement, NYSE, NASDAQ, and OPRA at the bottom of the screen.