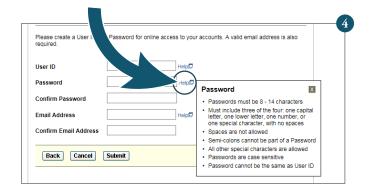

## **Enroll for Access Online**

Create your User ID and password for your online account.

Click the "Help" button for more information and password requirements.

To continue, click "Submit."

6

Once you hit "Submit" you should see a message on the screen telling you that "You have successfully created your User ID."